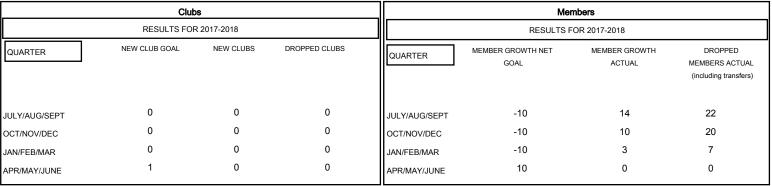

## GOALS AND ACTUAL NEW CLUBS CUMULATIVE

#### GOALS AND ACTUAL MEMBERS CUMULATIVE

| DROPPED CLUBS: 0 |    |
|------------------|----|
| DROPPED MEMBERS  |    |
| DECEASED         | 9  |
| CLUB CANCELLED   | 0  |
| OTHER            | 40 |
| TOTAL            | 49 |