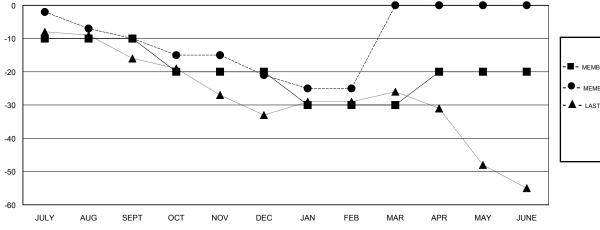

## GOALS AND ACTUAL NEW CLUBS CUMULATIVE

#### GOALS AND ACTUAL MEMBERS CUMULATIVE

| DROPPED CLUBS: 0 |    |
|------------------|----|
| DROPPED MEMBERS  |    |
| DECEASED         | 9  |
| CLUB CANCELLED   | 0  |
| OTHER            | 40 |
| TOTAL            | 49 |